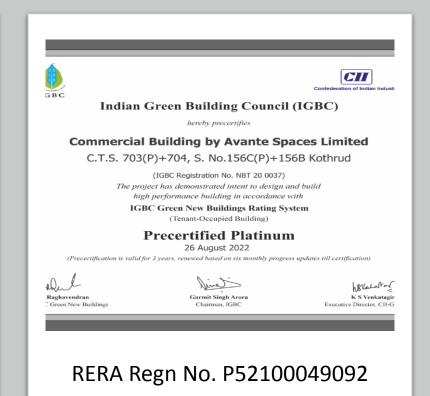

### **Avante Projects in Kothrud, Pune**

| Project*   | Location      | Saleable<br>/Leasable<br>Area | Est. Total<br>Cost^<br>(Rs. Crore) | Cost<br>Incurred^<br>(Rs. Crore) | Tentative<br>Completion<br>Date | Construction Update –<br>Google map location |
|------------|---------------|-------------------------------|------------------------------------|----------------------------------|---------------------------------|----------------------------------------------|
| Project 1  | Kothrud, Pune | 0.17mn                        | 202                                | 108                              | FY23-24                         | https://goo.gl/maps/KS<br>9MGFg2t9wcS2zh8    |
| Project 2  | Kothrud, Pune | 1.5mn                         | 1,621                              | 358                              | FY26-27                         | https://goo.gl/maps/7<br>3zrfxrpsvEtyJi29    |
| Project 3# | Kothrud, Pune | 0.2mn                         | 159                                | ~                                | FY26-27                         | https://goo.gl/maps/C<br>HpJd4Y6x6TsAGbt6    |

- IGBC green certifications
- Adopting the features WELL building standards
- Adaptive designs

<sup>\*</sup> Including announced projects only | ^ Land cost taken at Government Valuation | # At planning stage