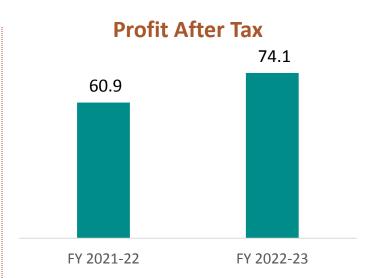

### Performance FY 2022-23

All amounts INR Crores

| All amounts in INR Cr            | 2021-22 | 2022-23 |  |
|----------------------------------|---------|---------|--|
| Other Income                     | 72.39   | 87.80   |  |
| Interest Income                  | 2.83    | 13.52   |  |
| Dividend Income                  | 65.7    | 68.72   |  |
| Net gain on fair value changes   | 0.87    | 4.66    |  |
| Miscellaneous Other <sup>2</sup> | 2.99    | 0.90    |  |