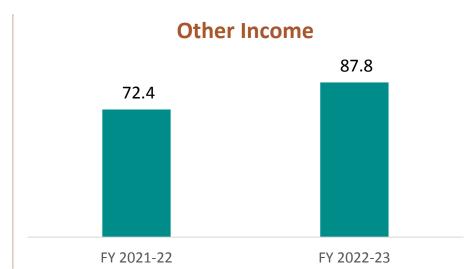

### Performance FY 2022-23

All amounts INR Crores

| All amounts in INR Cr            | 2021-22 | 2022-23 |  |
|----------------------------------|---------|---------|--|
| Other Income                     | 72.39   | 87.80   |  |
| Interest Income                  | 2.83    | 13.52   |  |
| Dividend Income                  | 65.7    | 68.72   |  |
| Net gain on fair value changes   | 0.87    | 4.66    |  |
| Miscellaneous Other <sup>2</sup> | 2.99    | 0.90    |  |