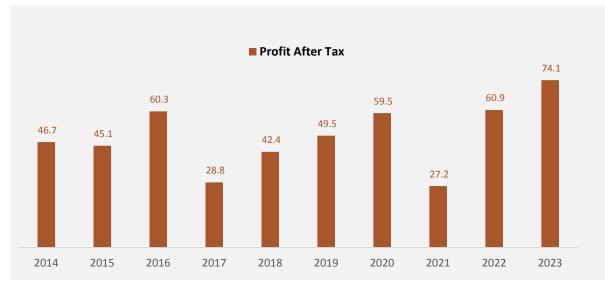

### A decade at a glance

### Performance FY 2022-23

All amounts INR Crores

| All amounts in INR Cr            | 2021-22 | 2022-23 |  |
|----------------------------------|---------|---------|--|
| Other Income                     | 72.39   | 87.80   |  |
| Interest Income                  | 2.83    | 13.52   |  |
| Dividend Income                  | 65.7    | 68.72   |  |
| Net gain on fair value changes   | 0.87    | 4.66    |  |
| Miscellaneous Other <sup>2</sup> | 2.99    | 0.90    |  |