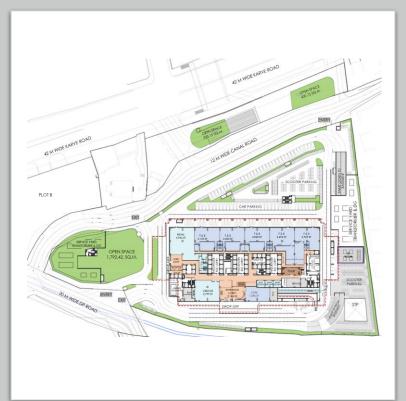

### **Avante Projects in Kothrud, Pune**

| Project*   | Location      | Saleable<br>/Leasable<br>Area | Est. Total<br>Cost^<br>(Rs. Crore) | Cost<br>Incurred^<br>(Rs. Crore) | Tentative<br>Completion<br>Date | Construction Update –<br>Google map location |
|------------|---------------|-------------------------------|------------------------------------|----------------------------------|---------------------------------|----------------------------------------------|
| Project 1  | Kothrud, Pune | 0.17mn                        | 202                                | 108                              | FY23-24                         | https://goo.gl/maps/KS<br>9MGFg2t9wcS2zh8    |
| Project 2  | Kothrud, Pune | 1.5mn                         | 1,621                              | 358                              | FY26-27                         | https://goo.gl/maps/7<br>3zrfxrpsvEtyJi29    |
| Project 3# | Kothrud, Pune | 0.2mn                         | 159                                | ~                                | FY26-27                         | https://goo.gl/maps/C<br>HpJd4Y6x6TsAGbt6    |