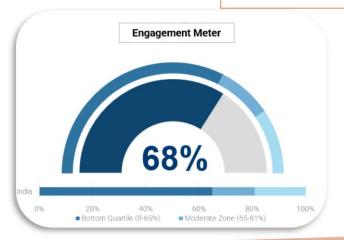

### **Employee Engagement and Wellbeing**

YOGA

- Diwali Dinner for employees and their family
  - Team outing
- Comprehensive health checkup & Wellbeing session
- In house Yoga sessions
- Employee Engagement at 68 %