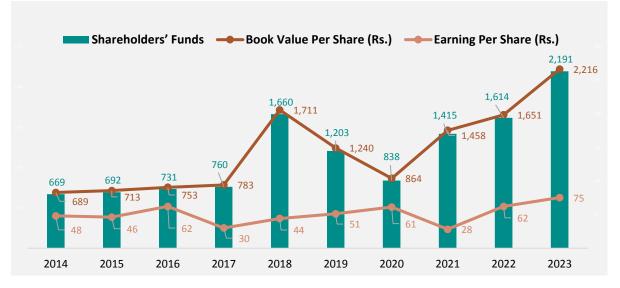

ved by the Management.

### **Values**



| -**- | EXCELLENCE                                | In everything we do, quality without compromise |
|------|-------------------------------------------|-------------------------------------------------|
|      | INTEGRITY                                 | Say what we do, and do what we say              |
|      | COLLABORATION                             | We grow with people and partners                |
|      | EMPATHY   Towards all Stakeholders        | We always listen, and learn                     |
|      | VALUE CREATION   Towards all Stakeholders | We're building for a shared prosperous future   |
|      | INNOVATIVE THINKING                       | Be bold and brave, & stay relevant              |

### A decade at a glance













### Performance FY 2022-23



All amounts INR Crores







| All amounts in INR Cr            | 2021-22 | 2022-23 |  |
|----------------------------------|---------|---------|--|
| Other Income                     | 72.39   | 87.80   |  |
| Interest Income                  | 2.83    | 13.52   |  |
| Dividend Income                  | 65.7    | 68.72   |  |
| Net gain on fair value changes   | 0.87    | 4.66    |  |
| Miscellaneous Other <sup>2</sup> | 2.99    | 0.90    |  |



<sup>1</sup> In Q1-FY24, Company has approved sale of windmill business to its step-down subsidiary ISMT Ltd. at Rs. 5.40Cr 2 Includes Business s facilitation Services and others

### **KIL Journey and Roadmap**





MSEDCL (State

Transmission

Co)

Leased mainly to

**Group Companies** 



Windmills

Leasing

In