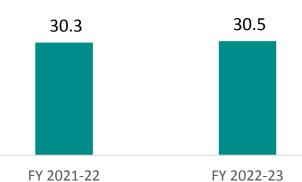

### Performance FY 2022-23

All amounts INR Crores

| All amounts in INR Cr            | 2021-22 | 2022-23 |  |
|----------------------------------|---------|---------|--|
| Other Income                     | 72.39   | 87.80   |  |
| Interest Income                  | 2.83    | 13.52   |  |
| Dividend Income                  | 65.7    | 68.72   |  |
| Net gain on fair value changes   | 0.87    | 4.66    |  |
| Miscellaneous Other <sup>2</sup> | 2.99    | 0.90    |  |