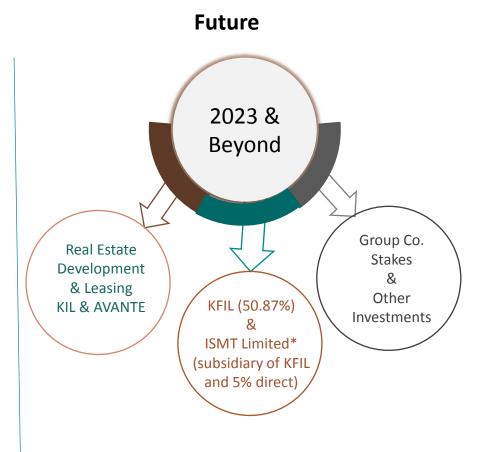

### **KIL Journey and Roadmap**

MSEDCL (State

Transmission

Co)

Leased mainly to

**Group Companies** 

Windmills

Leasing

Investments

- Project 1 ~0.17 Mn Sq Ft
- Project 2 ~1.5 Mn Sq Ft
- Project 3 ~0.2 Mn Sq Ft

<sup>\*</sup> KFIL and ISMT merger is in process